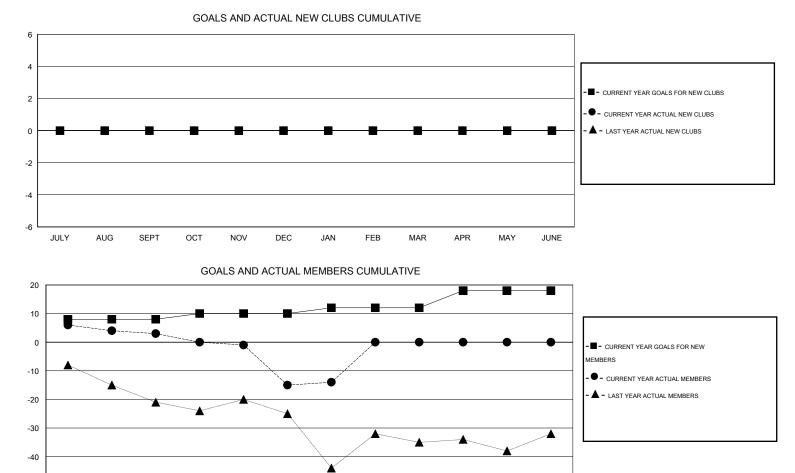

## GMT: Gary Fry

| GMT: Gary Fry              | y                | LOCATION WISCONSIN  |                            |                             |               |                    |                       |                              | GMT CA 1                    |
|----------------------------|------------------|---------------------|----------------------------|-----------------------------|---------------|--------------------|-----------------------|------------------------------|-----------------------------|
|                            |                  | Clubs               |                            |                             | Members       |                    |                       |                              |                             |
|                            | RESUL            | TS FOR 2013-2014    |                            | RESULTS FOR 2013-2014       |               |                    |                       |                              |                             |
| QUARTER                    | NEW CLUB<br>GOAL | ACTUAL NEW<br>CLUBS | ACTUAL<br>DROPPED<br>CLUBS | ACTUAL NET<br>GAIN/<br>LOSS | QUARTER       | NEW MEMBER<br>GOAL | ACTUAL NEW<br>MEMBERS | ACTUAL<br>DROPPED<br>MEMBERS | ACTUAL NET<br>GAIN/<br>LOSS |
| JULY/AUG/SEPT              | 0                | 0                   | 0                          | 0                           | JULY/AUG/SEPT | 8                  | 46                    | 43                           | 3                           |
| OCT/NOV/DEC<br>JAN/FEB/MAR | 0<br>0           | 0<br>0              | 0<br>0                     | 0<br>0                      | OCT/NOV/DEC   | 2<br>2             | 18<br>18              | 36<br>17                     | -18<br>1                    |
| APR/MAY/JUNE               | 0                | 0                   | 0                          | 0                           | APR/MAY/JUNE  | 6                  | 0                     | 0                            | 0                           |

-50 JULY AUG SEPT OCT NOV DEC JAN FEB MAR APR JUNE MAY

| DROPPED CLUBS: 0 |    | 29 CLUBS OF 44 ADDED 1 OR MORE | GENDER DISTRIBUTION   |            |  |
|------------------|----|--------------------------------|-----------------------|------------|--|
|                  |    | NEW MEMBERS                    | MALE 1,250 (78        |            |  |
| DROPPED MEMBERS  |    |                                | FEMALE 336 (21.1)     | 9%)        |  |
| DECEASED         | 11 | CLICK HERE FOR HEALTH          |                       | 040        |  |
| CLUB CANCELLED   | 0  | ASSESSMENT DATA                | FAMILY UNIT MEMBERS   | 318<br>157 |  |
| OTHER            | 85 |                                | HEAD OF HOUSEHOLD     |            |  |
| TOTAL            | 96 |                                | NON-HEAD OF HOUSEHOLD |            |  |
|                  |    |                                |                       |            |  |